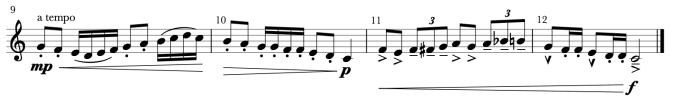

### **Sight Reading**

Excerpt will be in Concert Bb (French Horns & Tenor Sax in F) with a range of one octave scale Will use Quarter-Notes, Eighth-Note Pairs, Half-Notes, Dotted Half-Notes, and/or Whole Notes

Quarter Rests & Half Rests

Any Articulation & Dynamic Marking

Accidentals Could Include Concert E Natural or Concert Db (F Horn written F#/Eb, T Sax C#/Bb)

All-County Rehearsals @ Brandon High School

- Tuesday January 28th 6:00 PM-9:00 PM
- Thursday January 30th 6:00 PM-9:00 PM
- Friday January 31st 9:00 AM- 4:30 PM (School Business)
- Saturday February 1st 8:00 AM-9:00 AM