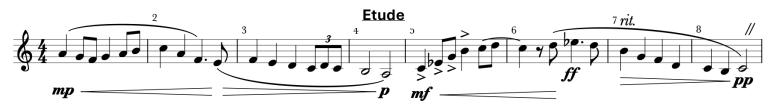

### **Sight Reading**

Excerpt will be in Concert Bb (French Horns & Tenor Sax in F) with a range of one octave scale Will use Quarter-Notes, Eighth-Note Pairs, Half-Notes, Dotted Half-Notes, and/or Whole Notes

Quarter Rests & Half Rests

Any Articulation & Dynamic Marking

Accidentals Could Include Concert E Natural or Concert Db (F Horn written F#/Eb, T Sax C#/Bb)

All-County Rehearsals @ Brandon High School

- Tuesday January 28th 6:00 PM-9:00 PM
- Thursday January 30th 6:00 PM-9:00 PM
- Friday January 31st 9:00 AM- 4:30 PM (School Business)
- Saturday February 1st 8:00 AM-9:00 AM