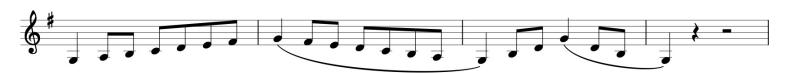

# Middle School All-County 2024-2025 Clarinet Audition Round 1: Recording

- 1. \$8 & Registration due to your director by September 27<sup>th</sup>
- 2. Recordings due to your director by October 11th
- 3. Recording Audio Only
  - a. Concert Bb Scale, Concert F Scale, Chromatic Scale (one-octave each)
  - b. Performance must be 2 minutes or less, all 3 scales one-octave
- 4. Results of Round 1 will be announced November 1st
- 5. Round 2 Live Auditions will take place November 18th @ Strawberry Crest HS

## Concert Bb Major Scale

#### **Concert F Major Scale**



#### 1-Octave Concert Bb Chromatic Scale



### Middle School All-County 2024-2025 Clarinet Audition Round 2: Live

Check-In at the Strawberry Crest HS Gym, Warm-up in the Cafeteria

Concert F Major Scale (Optional 2-Octaves or 3-Octaves for Extra Points)



Concert Ab Major Scale (Optional 2-Octaves for Extra Points)



**Concert Bb Major Scale (Optional 2-Octaves for Extra Points)** 



Chromatic Scale (Optional Extra Points for All-State Chromatic, 3 Octaves from E)







### **Sight Reading**

Excerpt will be in Concert Bb (French Horns & Tenor Sax in F) with a range of one octave scale Will use Quarter-Notes, Eighth-Note Pairs, Half-Notes, Dotted Half-Notes, and/or Whole Notes

Quarter Rests & Half Rests

Any Articulation & Dynamic Marking

Accidentals Could Include Concert E Natur